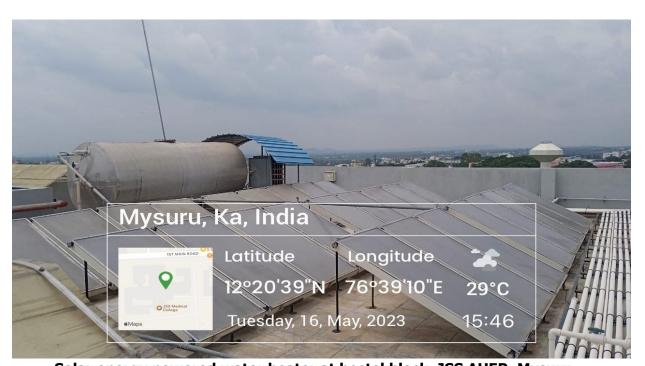

Rooftop Solar panel – JSS Hospital, JSS AHER, Mysuru

Solar energy powered water heater at hostel block, JSS AHER, Mysuru

Solar energy powered water heater at hostel block, JSS AHER, Mysuru

(Deemed-to-be-University) Accredited A<sup>+</sup> Grade by NAAC **Sri Shivarathreeshwara Nagara, Mysuru – 570 015, Karnataka, India** Phone: +91-821-2548393 || Email: info@jssuni.edu.in || Website: www.jssuni.edu.in