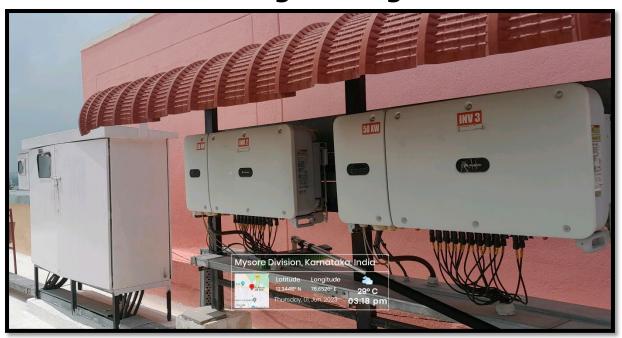

### Wheeling to the grid

Wheeling to the grid at JSS Medical College, JSS AHER Mysuru

Wheeling to the grid at JSS Dental College & Hospital, JSS AHER, Mysuru

Wheeling to the grid at JSS College of Pharmacy, Mysuru, JSS AHER, Mysuru

Wheeling to the grid at JSS AHER, Mysuru

Wheeling to the grid (analyser) at JSS AHER, Mysuru

(Deemed-to-be-University) Accredited A<sup>+</sup> Grade by NAAC **Sri Shivarathreeshwara Nagara, Mysuru – 570 015, Karnataka, India**Phone: +91-821-2548393 || Email: info@jssuni.edu.in || Website: www.jssuni.edu.in