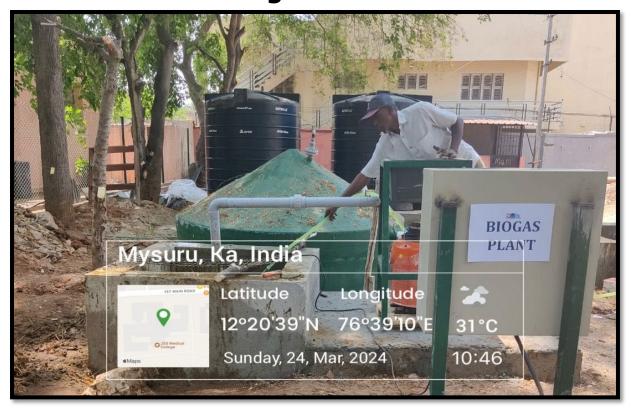

# **Biogas Plant**

Biogas plant at Hostel Block, JSS AHER, Mysuru

(Deemed-to-be-University) Accredited A<sup>+</sup> Grade by NAAC **Sri Shivarathreeshwara Nagara, Mysuru – 570 015, Karnataka, India** Phone: +91-821-2548393 || Email: info@jssuni.edu.in || Website: www.jssuni.edu.in