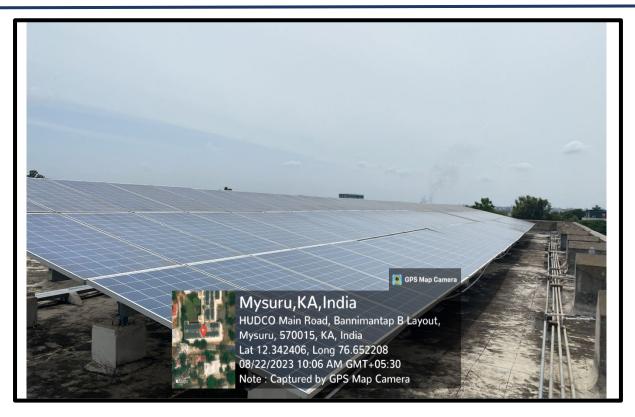

Rooftop Solar panel – JSS Hospital, JSS AHER, Mysuru

Solar energy powered water heater at hostel block, JSS AHER, Mysuru

Solar energy powered water heater at hostel block, JSS AHER, Mysuru

(Deemed-to-be-University) Accredited A<sup>+</sup> Grade by NAAC **Sri Shivarathreeshwara Nagara, Mysuru – 570 015, Karnataka, India** Phone: +91-821-2548393 || Email: info@jssuni.edu.in || Website: www.jssuni.edu.in