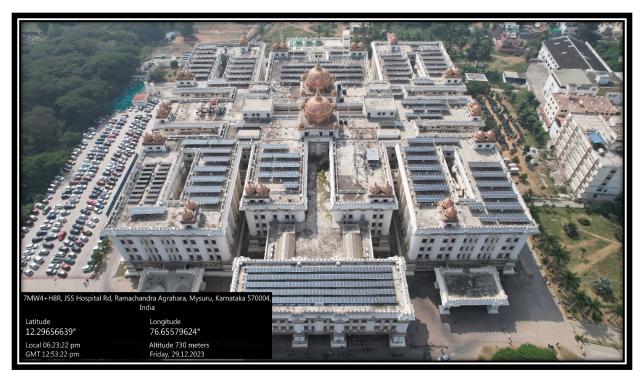

Rooftop Solar panel – JSS Hospital, JSS AHER, Mysuru

Solar energy powered water heater at hostel block, JSS AHER, Mysuru

Solar energy powered water heater at hostel block, JSS AHER, Mysuru

(Deemed-to-be-University) Accredited A<sup>+</sup> Grade by NAAC **Sri Shivarathreeshwara Nagara, Mysuru – 570 015, Karnataka, India** Phone: +91-821-2548393 || Email: info@jssuni.edu.in || Website: www.jssuni.edu.in